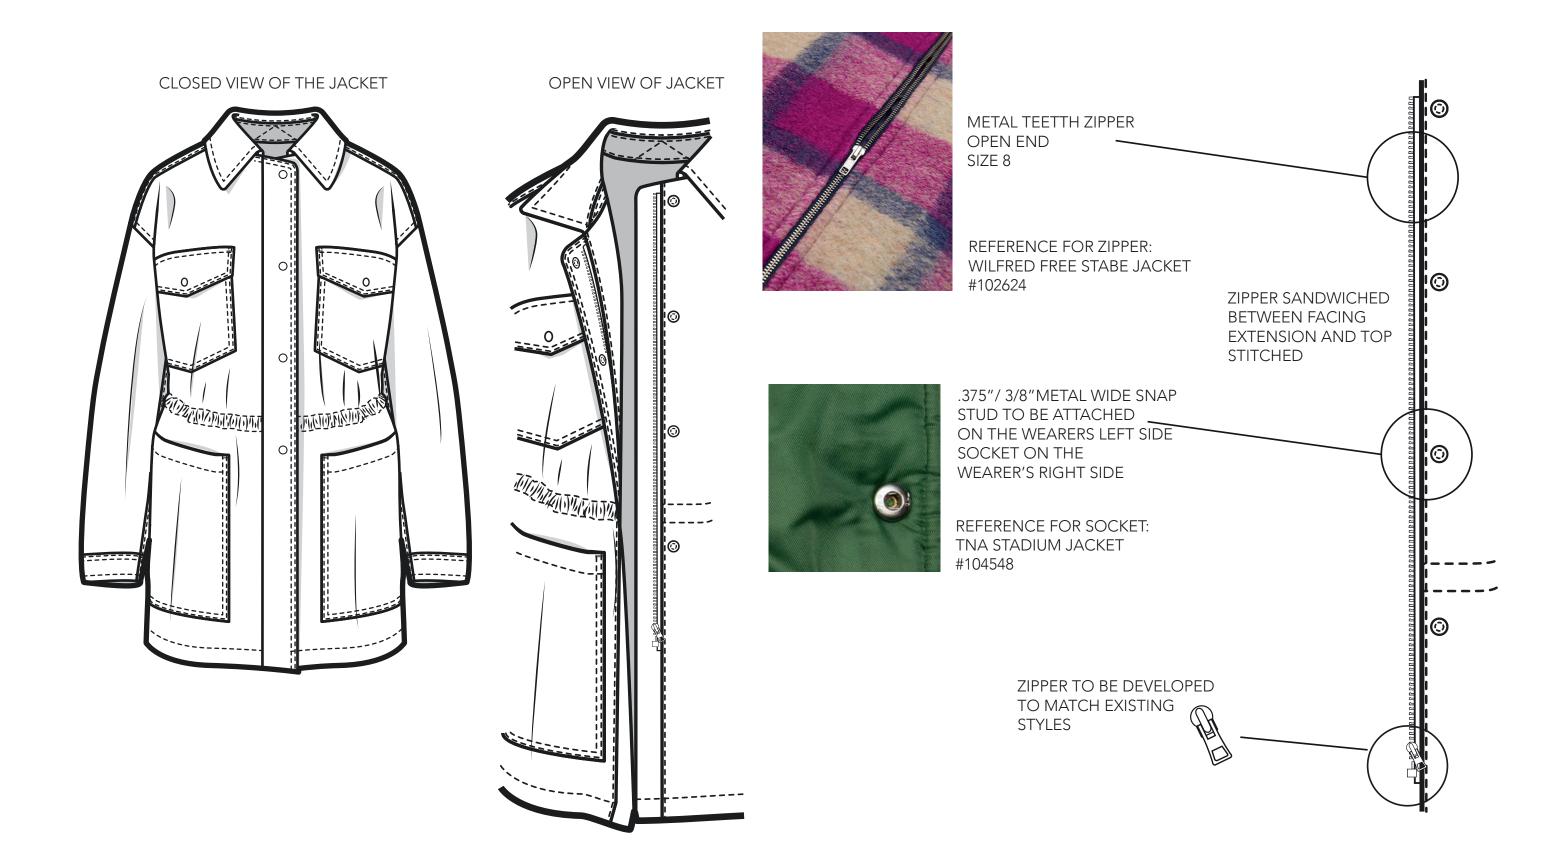

REFERENCE FOR WAIST CINCH SUNDAY BEST RANGER JACKET #100953

**CONSTRUCT AS IS** 

FACE OF FABRIC

INSIDE OF THE FABRIC

OVERLOCK EDGES

|                |                           |                | Ranger jacket with chest and hand poc-<br>kets with zipper and snap CF closure |            | CF CLOSURE                | A |
|----------------|---------------------------|----------------|--------------------------------------------------------------------------------|------------|---------------------------|---|
| TECH PACK TYPE | Technical Designer Test   | STYLE CATEGORY | Outerwear                                                                      | CREATED BY | Emee Mathew               |   |
| STYLE NUMBER   | TDTWC02                   | SIZE RANGE     | 2XS- 2XL                                                                       | CONTACT    | emee.joe.mathew@gmail.com |   |
| STYLE NAME     | Lightweight Ranger Jacket | SEASON         |                                                                                | DATE       | 26-FEB-2023               | - |