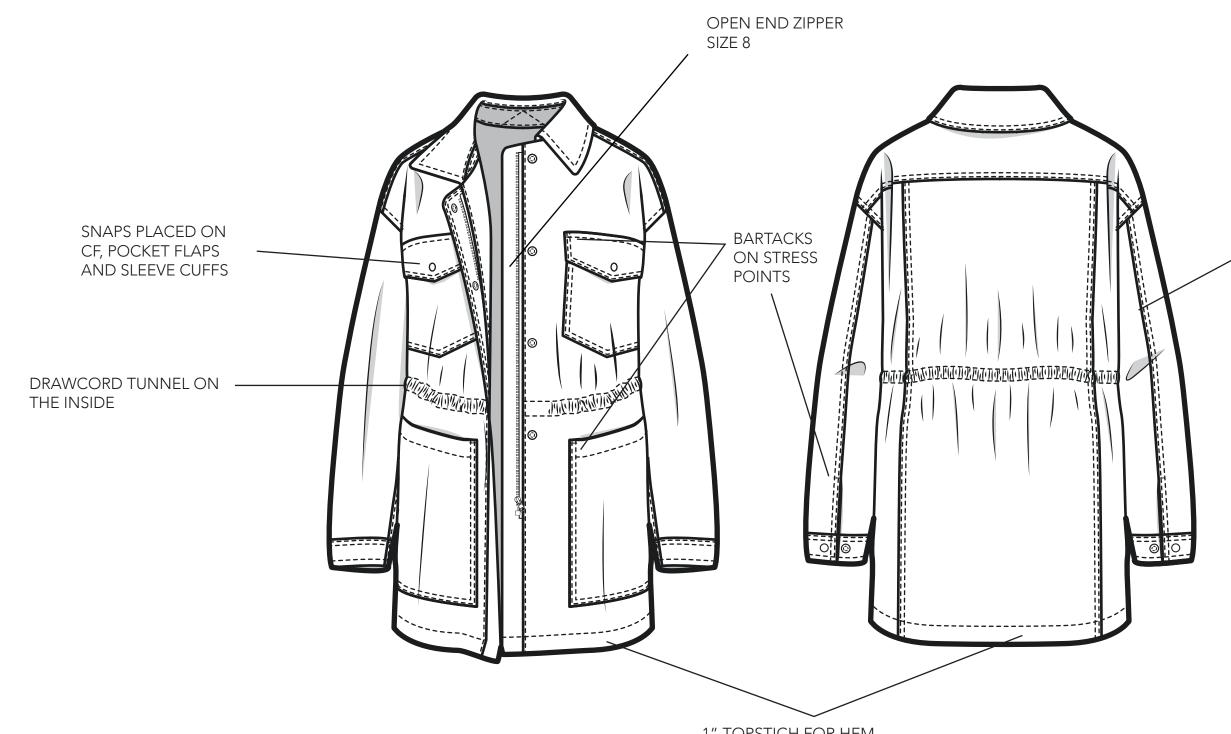

|                |                           | DESCRIPTION    | Ranger jacket with chest and hand pockets with zipper and snap CF closure |            | CONSTRUCTION              |  |
|----------------|---------------------------|----------------|---------------------------------------------------------------------------|------------|---------------------------|--|
| TECH PACK TYPE | Technical Designer Test   | STYLE CATEGORY | Outerwear                                                                 | CREATED BY | Emee Mathew               |  |
| STYLE NUMBER   | TDTWC02                   | SIZE RANGE     | 2XS- 2XL                                                                  | CONTACT    | emee.joe.mathew@gmail.com |  |
| STYLE NAME     | Lightweight Ranger Jacket | SEASON         |                                                                           | DATE       | 26-FEB-2023               |  |

1/4 DOUBLE NEEDLE TOP STITCH USED ON ALL EXTERNAL SEAMS SPI 14-16

1" TOPSTICH FOR HEM CLEAN FINISHED. SPI 14-16 SPI

|                |                           |                | Ranger jacket with chest and hand poc-<br>kets with zipper and snap CF closure |            | INNER VIEW                |  |
|----------------|---------------------------|----------------|--------------------------------------------------------------------------------|------------|---------------------------|--|
| TECH PACK TYPE | Technical Designer Test   | STYLE CATEGORY | Outerwear                                                                      | CREATED BY | Emee Mathew               |  |
| STYLE NUMBER   | TDTWC02                   | SIZE RANGE     | 2XS- 2XL                                                                       | CONTACT    | emee.joe.mathew@gmail.com |  |
| STYLE NAME     | Lightweight Ranger Jacket | SEASON         |                                                                                | DATE       | 26-FEB-2023               |  |