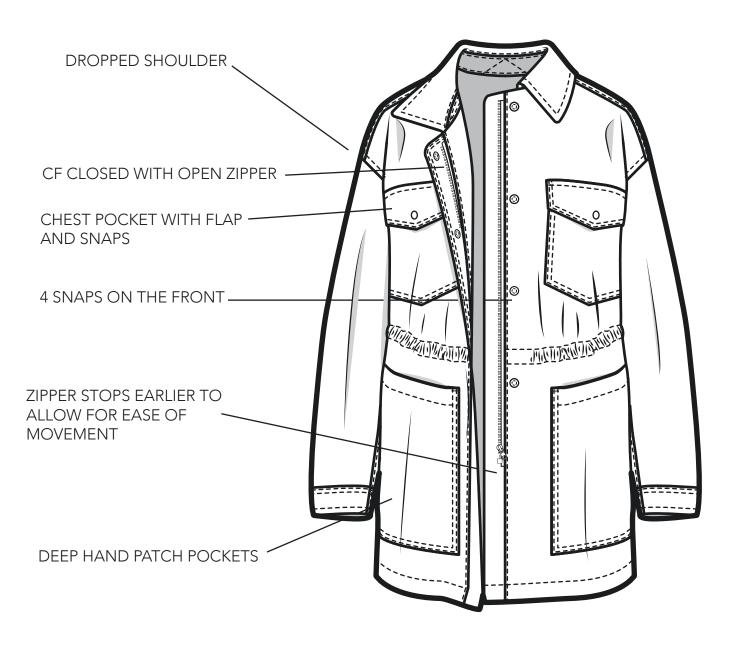

|                |                           |                | Ranger jacket with chest and hand pockets with zipper and snap CF closure |            | CALL OUTS                 |
|----------------|---------------------------|----------------|---------------------------------------------------------------------------|------------|---------------------------|
| TECH PACK TYPE | Technical Designer Test   | STYLE CATEGORY | Outerwear                                                                 | CREATED BY | Emee Mathew               |
| STYLE NUMBER   | TDTWC02                   | SIZE RANGE     | 2XS- 2XL                                                                  | CONTACT    | emee.joe.mathew@gmail.com |
| STYLE NAME     | Lightweight Ranger Jacket | SEASON         |                                                                           | DATE       | 26-FEB-2023               |