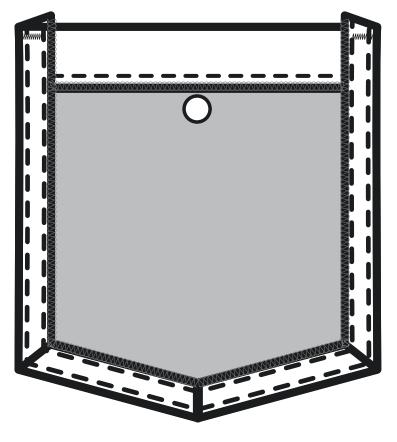

|                |                           |                | Ranger jacket with chest and hand pockets with zipper and snap CF closure |            | CHEST POCKET              |
|----------------|---------------------------|----------------|---------------------------------------------------------------------------|------------|---------------------------|
| TECH PACK TYPE | Technical Designer Test   | STYLE CATEGORY | Outerwear                                                                 | CREATED BY | Emee Mathew               |
| STYLE NUMBER   | TDTWC02                   | SIZE RANGE     | 2XS- 2XL                                                                  | CONTACT    | emee.joe.mathew@gmail.com |
| STYLE NAME     | Lightweight Ranger Jacket | SEASON         |                                                                           | DATE       | 26-FEB-2023               |

## INSIDE VIEW OF THE POCKET

REFER TO CHEST POCKET ON SUNDAY BEST RANGER JACKET #100953

FOLLOW PATTERN AND CONSTRUCTION AS IS FOR THE POCKET

|                |                           |                | Ranger jacket with chest and hand pockets with zipper and snap CF closure |            | COLLAR DETAIL             |
|----------------|---------------------------|----------------|---------------------------------------------------------------------------|------------|---------------------------|
| TECH PACK TYPE | Technical Designer Test   | STYLE CATEGORY | Outerwear                                                                 | CREATED BY | Emee Mathew               |
| STYLE NUMBER   | TDTWC02                   | SIZE RANGE     | 2XS- 2XL                                                                  | CONTACT    | emee.joe.mathew@gmail.com |
| STYLE NAME     | Lightweight Ranger Jacket | SEASON         |                                                                           | DATE       | 26-FEB-2023               |