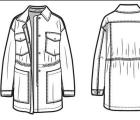

|                |                           |                | Ranger jacket with chest and hand pockets with zipper and snap CF closure |            | CALL OUTS                 |
|----------------|---------------------------|----------------|---------------------------------------------------------------------------|------------|---------------------------|
| TECH PACK TYPE | Technical Designer Test   | STYLE CATEGORY | Outerwear                                                                 | CREATED BY | Emee Mathew               |
| STYLE NUMBER   | TDTWC02                   | SIZE RANGE     | 2XS- 2XL                                                                  | CONTACT    | emee.joe.mathew@gmail.com |
| STYLE NAME     | Lightweight Ranger Jacket | SEASON         |                                                                           | DATE       | 26-FEB-2023               |