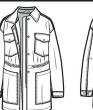

|                |                           |                | Ranger jacket with chest and hand pockets with zipper and snap CF closure |            | CALL OUTS                 |
|----------------|---------------------------|----------------|---------------------------------------------------------------------------|------------|---------------------------|
| TECH PACK TYPE | Technical Designer Test   | STYLE CATEGORY | Outerwear                                                                 | CREATED BY | Emee Mathew               |
| STYLE NUMBER   | TDTWC02                   | SIZE RANGE     | 2XS- 2XL                                                                  | CONTACT    | emee.joe.mathew@gmail.com |
| STYLE NAME     | Lightweight Ranger Jacket | SEASON         |                                                                           | DATE       | 26-FEB-2023               |