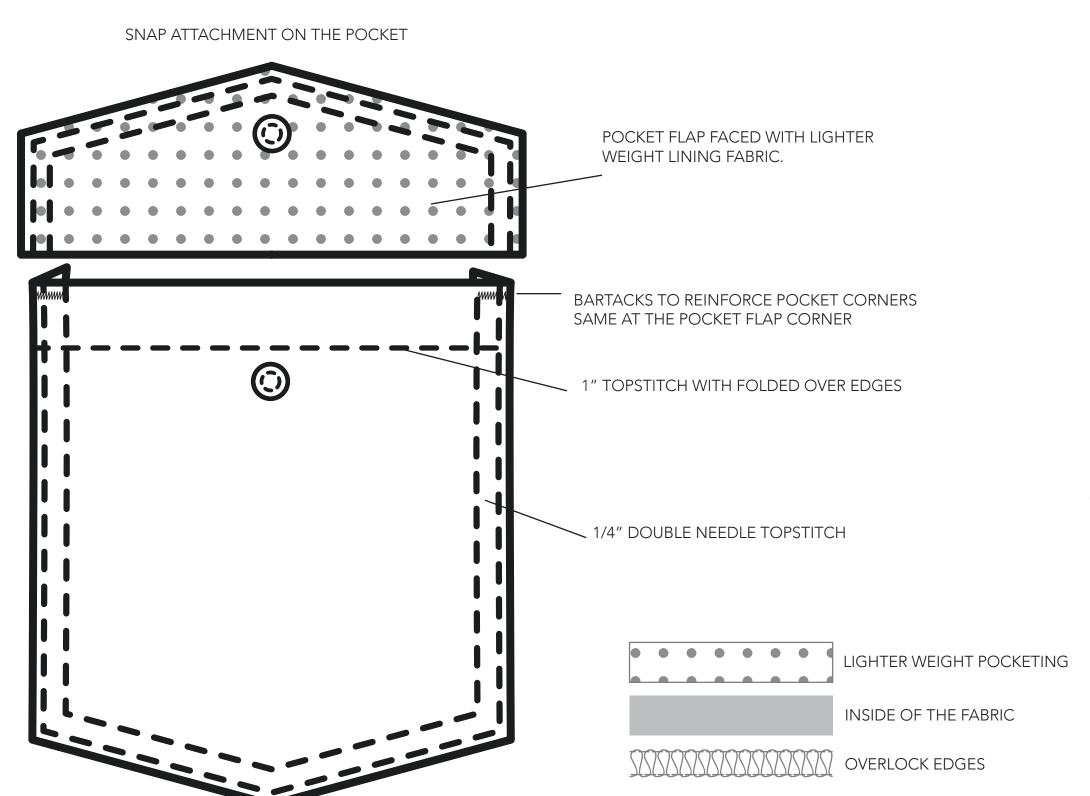

|                |                           |                | Ranger jacket with chest and hand pockets with zipper and snap CF closure |            | CHEST POCKET              |
|----------------|---------------------------|----------------|---------------------------------------------------------------------------|------------|---------------------------|
| TECH PACK TYPE | Technical Designer Test   | STYLE CATEGORY | Outerwear                                                                 | CREATED BY | Emee Mathew               |
| STYLE NUMBER   | TDTWC02                   | SIZE RANGE     | 2XS- 2XL                                                                  | CONTACT    | emee.joe.mathew@gmail.com |
| STYLE NAME     | Lightweight Ranger Jacket | SEASON         |                                                                           | DATE       | 26-FEB-2023               |

## INSIDE VIEW OF THE POCKET

REFER TO CHEST POCKET ON SUNDAY BEST RANGER JACKET #100953

FOLLOW PATTERN AND CONSTRUCTION AS IS FOR THE POCKET

|                |                           |                | Ranger jacket with chest and hand pockets with zipper and snap CF closure |            | COLLAR DETAIL             |
|----------------|---------------------------|----------------|---------------------------------------------------------------------------|------------|---------------------------|
| TECH PACK TYPE | Technical Designer Test   | STYLE CATEGORY | Outerwear                                                                 | CREATED BY | Emee Mathew               |
| STYLE NUMBER   | TDTWC02                   | SIZE RANGE     | 2XS- 2XL                                                                  | CONTACT    | emee.joe.mathew@gmail.com |
| STYLE NAME     | Lightweight Ranger Jacket | SEASON         |                                                                           | DATE       | 26-FEB-2023               |