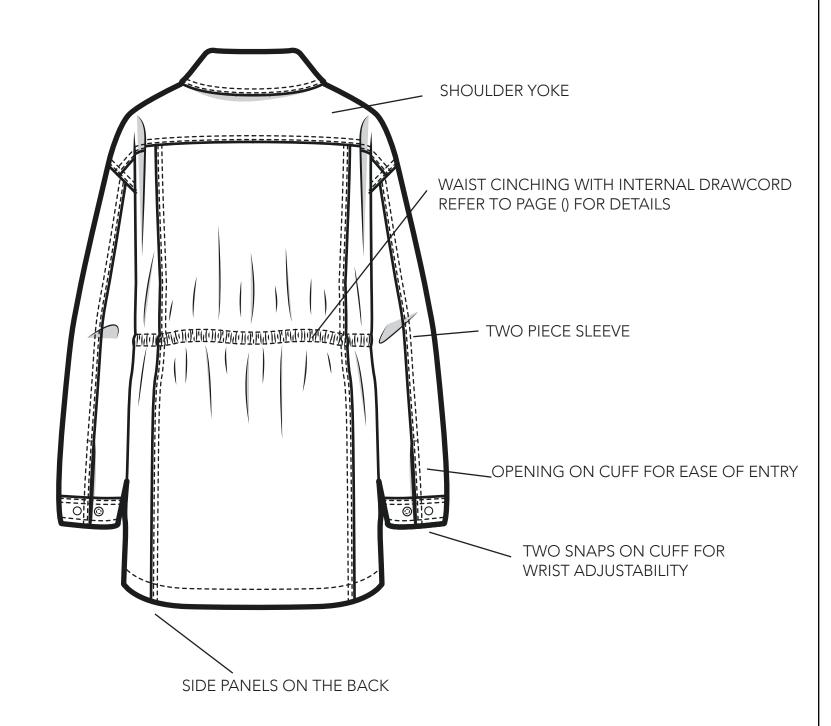

|                |                           |                | Ranger jacket with chest and hand pockets with zipper and snap CF closure |            | CALL OUTS                 |
|----------------|---------------------------|----------------|---------------------------------------------------------------------------|------------|---------------------------|
| TECH PACK TYPE | Technical Designer Test   | STYLE CATEGORY | Outerwear                                                                 | CREATED BY | Emee Mathew               |
| STYLE NUMBER   | TDTWC02                   | SIZE RANGE     | 2XS- 2XL                                                                  | CONTACT    | emee.joe.mathew@gmail.com |
| STYLE NAME     | Lightweight Ranger Jacket | SEASON         |                                                                           | DATE       | 26-FEB-2023               |