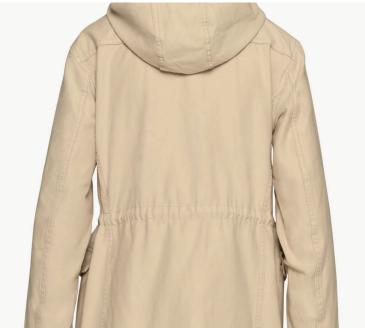

|                |                           | DESCRIPTION    | Ranger jacket with chest and hand pockets with zipper and snap CF closure |            | COVERPAGE                 |
|----------------|---------------------------|----------------|---------------------------------------------------------------------------|------------|---------------------------|
| TECH PACK TYPE | Technical Designer Test   | STYLE CATEGORY | Outerwear                                                                 | CREATED BY | Emee Mathew               |
| STYLE NUMBER   | TDTWC02                   | SIZE RANGE     | 2XS- 2XL                                                                  | CONTACT    | emee.joe.mathew@gmail.com |
| STYLE NAME     | Lightweight Ranger Jacket | SEASON         |                                                                           | DATE       | 26-FEB-2023               |