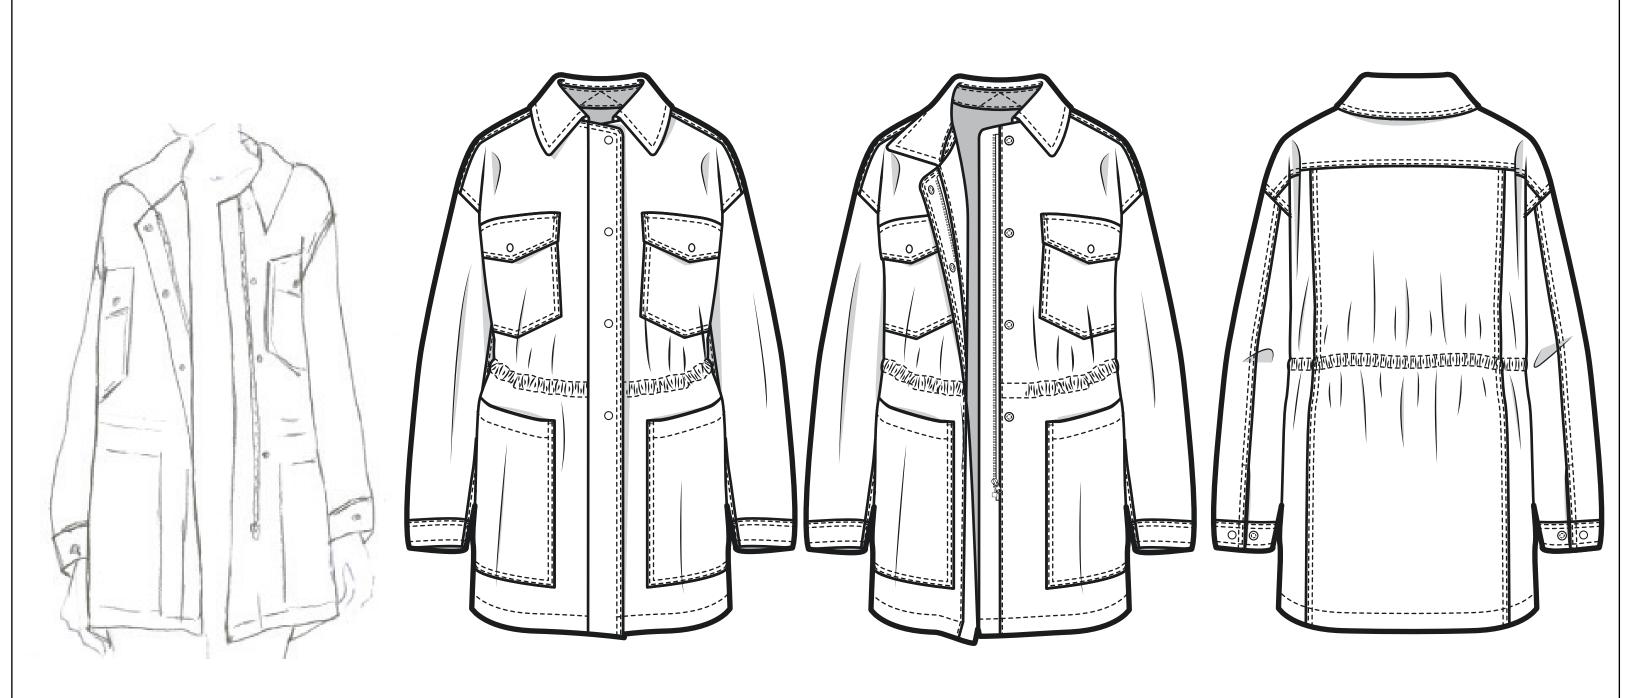

|                |                           |                | Ranger jacket with chest and hand pockets with zipper and snap CF closure |            | CALL OUTS                 |
|----------------|---------------------------|----------------|---------------------------------------------------------------------------|------------|---------------------------|
| TECH PACK TYPE | Technical Designer Test   | STYLE CATEGORY | Outerwear                                                                 | CREATED BY | Emee Mathew               |
| STYLE NUMBER   | TDTWC02                   | SIZE RANGE     | 2XS- 2XL                                                                  | CONTACT    | emee.joe.mathew@gmail.com |
| STYLE NAME     | Lightweight Ranger Jacket | SEASON         |                                                                           | DATE       | 26-FEB-2023               |