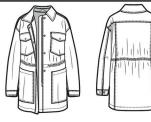

|                |                           | DESCRIPTION    | Ranger jacket with chest and hand pockets with zipper and snap CF closure |            | COVERPAGE                 |
|----------------|---------------------------|----------------|---------------------------------------------------------------------------|------------|---------------------------|
| TECH PACK TYPE | Technical Designer Test   | STYLE CATEGORY | Outerwear                                                                 | CREATED BY | Emee Mathew               |
| STYLE NUMBER   | TDTWC02                   | SIZE RANGE     | 2XS- 2XL                                                                  | CONTACT    | emee.joe.mathew@gmail.com |
| STYLE NAME     | Lightweight Ranger Jacket | SEASON         |                                                                           | DATE       | 26-FEB-2023               |