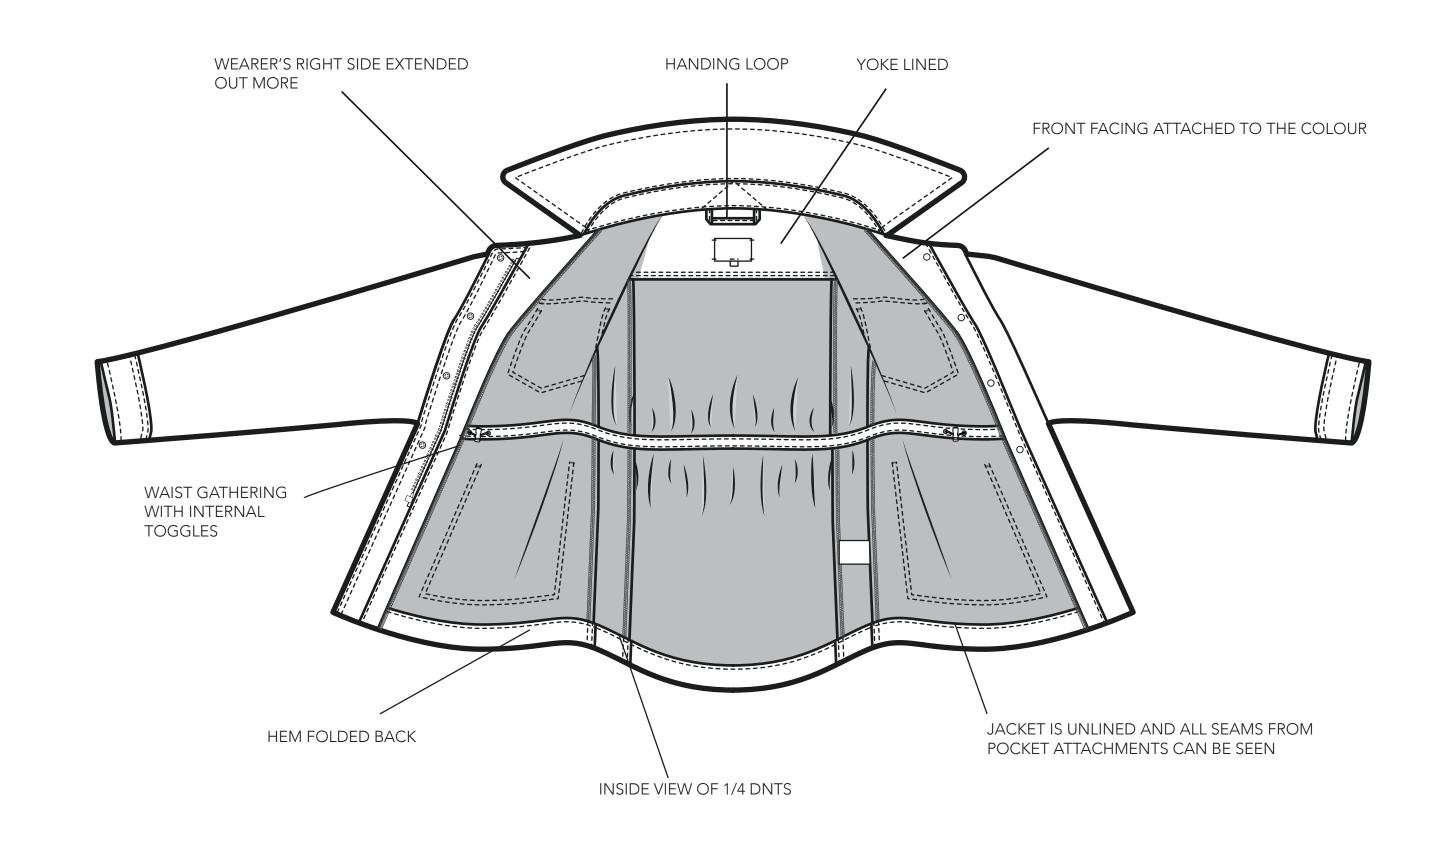

1/4 DOUBLE NEEDLE TOP STITCH USED ON ALL EXTERNAL SEAMS SPI 14-16

1" TOPSTICH FOR HEM CLEAN FINISHED. SPI 14-16 SPI

|                |                           |                | Ranger jacket with chest and hand poc-<br>kets with zipper and snap CF closure |            | INNER VIEW                |  |
|----------------|---------------------------|----------------|--------------------------------------------------------------------------------|------------|---------------------------|--|
| TECH PACK TYPE | Technical Designer Test   | STYLE CATEGORY | Outerwear                                                                      | CREATED BY | Emee Mathew               |  |
| STYLE NUMBER   | TDTWC02                   | SIZE RANGE     | 2XS- 2XL                                                                       | CONTACT    | emee.joe.mathew@gmail.com |  |
| STYLE NAME     | Lightweight Ranger Jacket | SEASON         |                                                                                | DATE       | 26-FEB-2023               |  |