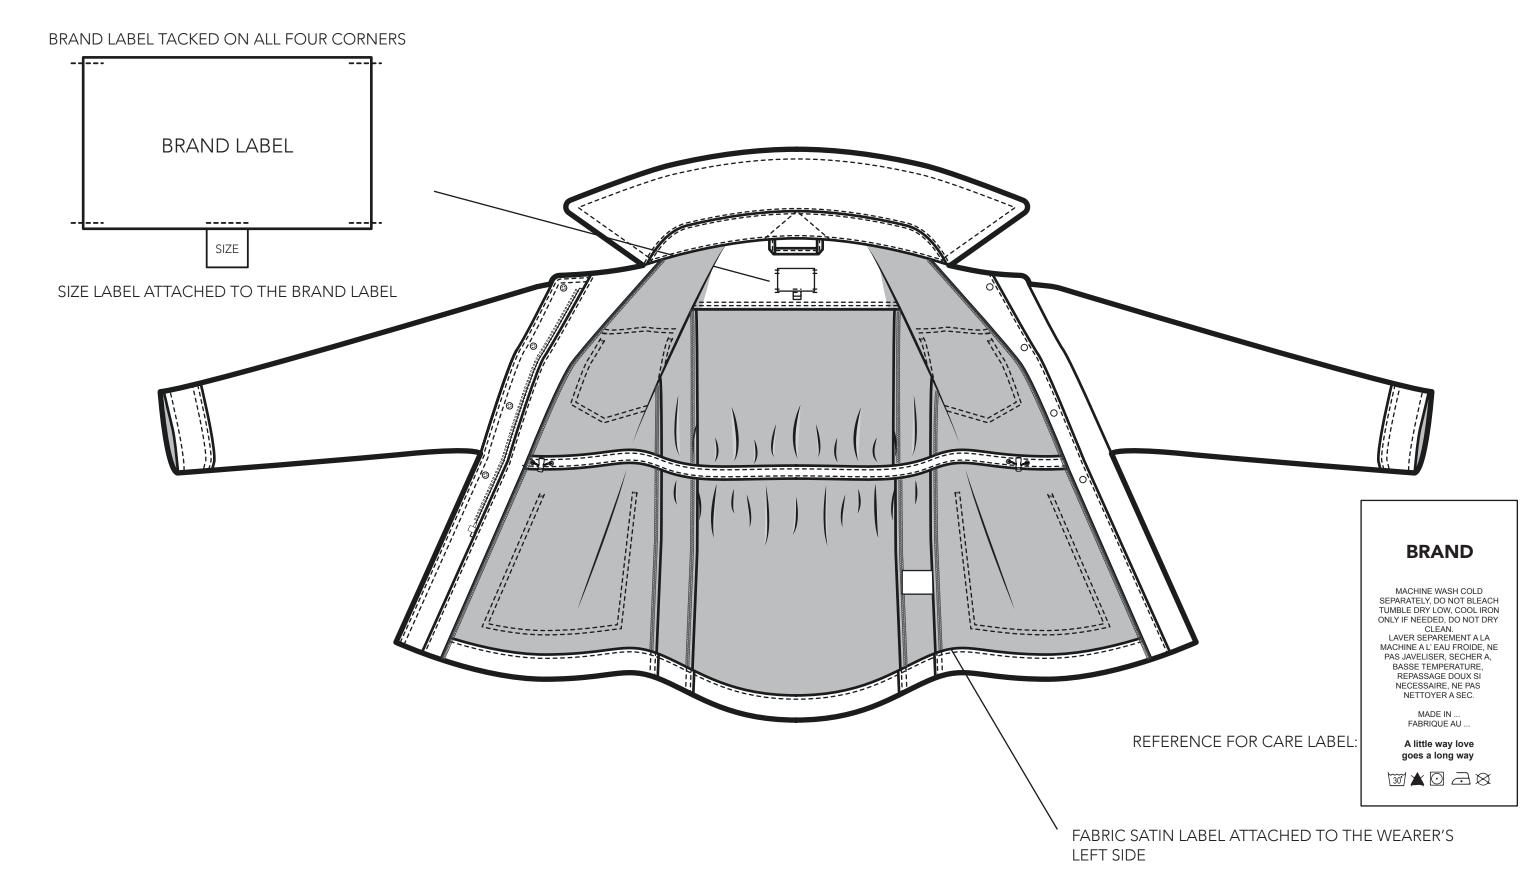

REFERENCE FOR SLEEVE CUFF SUNDAY BEST RANGER JACKET #100953

|                |                           | DESCRIPTION    | Ranger jacket with chest and hand pockets with zipper and snap CF closure |            | LABEL PLACEMENT           |
|----------------|---------------------------|----------------|---------------------------------------------------------------------------|------------|---------------------------|
| TECH PACK TYPE | Technical Designer Test   | STYLE CATEGORY | Outerwear                                                                 | CREATED BY | Emee Mathew               |
| STYLE NUMBER   | TDTWC02                   | SIZE RANGE     | 2XS- 2XL                                                                  | CONTACT    | emee.joe.mathew@gmail.com |
| STYLE NAME     | Lightweight Ranger Jacket | SEASON         |                                                                           | DATE       | 26-FEB-2023               |
|                |                           | •              |                                                                           | •          |                           |