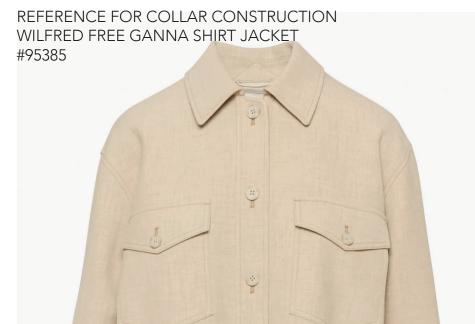

REFERENCE FOR COLLAR CONSTRUCTION WILFRED FREE GANNA SHIRT JACKET #95385

REFER TO COLLAR FOR CONSTRUCTION AND PATTERN

COLLAR STAND IS FACED WITH **BODY FABRIC** STITCHED ON WITH EDGE STITCHING

|                |                           |                | Ranger jacket with chest and hand pockets with zipper and snap CF closure |            | WAIST GATHER              |
|----------------|---------------------------|----------------|---------------------------------------------------------------------------|------------|---------------------------|
| TECH PACK TYPE | Technical Designer Test   | STYLE CATEGORY | Outerwear                                                                 | CREATED BY | Emee Mathew               |
| STYLE NUMBER   | TDTWC02                   | SIZE RANGE     | 2XS- 2XL                                                                  | CONTACT    | emee.joe.mathew@gmail.com |
| STYLE NAME     | Lightweight Ranger Jacket | SEASON         |                                                                           | DATE       | 26-FEB-2023               |