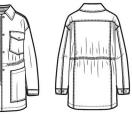

|                |                           | DESCRIPTION    | Ranger jacket with chest and hand pockets with zipper and snap CF closure |            | CONSTRUCTION              |  |
|----------------|---------------------------|----------------|---------------------------------------------------------------------------|------------|---------------------------|--|
| TECH PACK TYPE | Technical Designer Test   | STYLE CATEGORY | Outerwear                                                                 | CREATED BY | Emee Mathew               |  |
| STYLE NUMBER   | TDTWC02                   | SIZE RANGE     | 2XS- 2XL                                                                  | CONTACT    | emee.joe.mathew@gmail.com |  |
| STYLE NAME     | Lightweight Ranger Jacket | SEASON         |                                                                           | DATE       | 26-FEB-2023               |  |