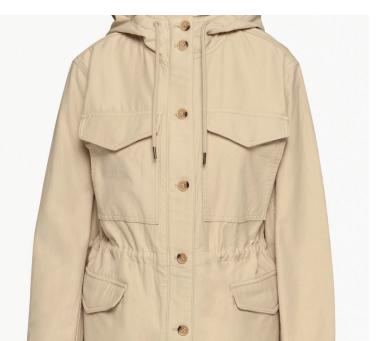

|                |                           | DESCRIPTION    | Ranger jacket with chest and hand pockets with zipper and snap CF closure |            | COVERPAGE                 |
|----------------|---------------------------|----------------|---------------------------------------------------------------------------|------------|---------------------------|
| TECH PACK TYPE | Technical Designer Test   | STYLE CATEGORY | Outerwear                                                                 | CREATED BY | Emee Mathew               |
| STYLE NUMBER   | TDTWC02                   | SIZE RANGE     | 2XS- 2XL                                                                  | CONTACT    | emee.joe.mathew@gmail.com |
| STYLE NAME     | Lightweight Ranger Jacket | SEASON         |                                                                           | DATE       | 26-FEB-2023               |