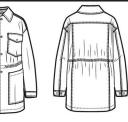

|                |                           | DESCRIPTION    | Ranger jacket with chest and hand pockets with zipper and snap CF closure |            | COVERPAGE                 |
|----------------|---------------------------|----------------|---------------------------------------------------------------------------|------------|---------------------------|
| TECH PACK TYPE | Technical Designer Test   | STYLE CATEGORY | Outerwear                                                                 | CREATED BY | Emee Mathew               |
| STYLE NUMBER   | TDTWC02                   | SIZE RANGE     | 2XS- 2XL                                                                  | CONTACT    | emee.joe.mathew@gmail.com |
| STYLE NAME     | Lightweight Ranger Jacket | SEASON         |                                                                           | DATE       | 26-FEB-2023               |