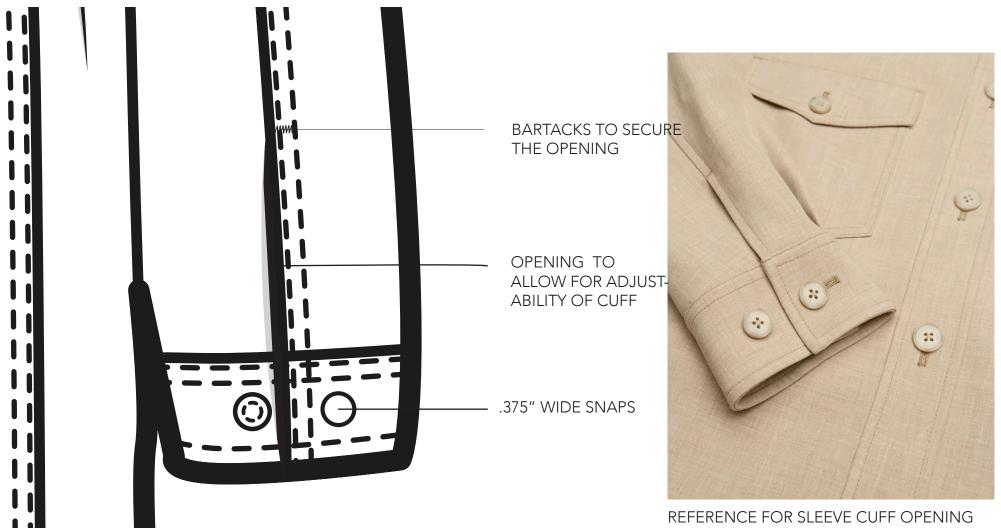

|                |                           | DESCRIPTION    | Ranger jacket with chest and hand pockets with zipper and snap CF closure |            | CUFF CLOSURE              |  |
|----------------|---------------------------|----------------|---------------------------------------------------------------------------|------------|---------------------------|--|
| TECH PACK TYPE | Technical Designer Test   | STYLE CATEGORY | Outerwear                                                                 | CREATED BY | Emee Mathew               |  |
| STYLE NUMBER   | TDTWC02                   | SIZE RANGE     | 2XS- 2XL                                                                  | CONTACT    | emee.joe.mathew@gmail.com |  |
| STYLE NAME     | Lightweight Ranger Jacket | SEASON         |                                                                           | DATE       | 26-FEB-2023               |  |

REFERENCE FOR SLEEVE CUFF SUNDAY BEST RANGER JACKET #100953

|                |                           | DESCRIPTION    | Ranger jacket with chest and hand pockets with zipper and snap CF closure |            | LABEL PLACEMENT           |
|----------------|---------------------------|----------------|---------------------------------------------------------------------------|------------|---------------------------|
| TECH PACK TYPE | Technical Designer Test   | STYLE CATEGORY | Outerwear                                                                 | CREATED BY | Emee Mathew               |
| STYLE NUMBER   | TDTWC02                   | SIZE RANGE     | 2XS- 2XL                                                                  | CONTACT    | emee.joe.mathew@gmail.com |
| STYLE NAME     | Lightweight Ranger Jacket | SEASON         |                                                                           | DATE       | 26-FEB-2023               |
|                |                           | •              |                                                                           | •          |                           |