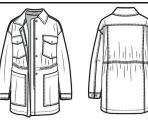

|                |                           | DESCRIPTION    | Ranger jacket with chest and hand pockets with zipper and snap CF closure |            | COVERPAGE                 |
|----------------|---------------------------|----------------|---------------------------------------------------------------------------|------------|---------------------------|
| TECH PACK TYPE | Technical Designer Test   | STYLE CATEGORY | Outerwear                                                                 | CREATED BY | Emee Mathew               |
| STYLE NUMBER   | TDTWC02                   | SIZE RANGE     | 2XS- 2XL                                                                  | CONTACT    | emee.joe.mathew@gmail.com |
| STYLE NAME     | Lightweight Ranger Jacket | SEASON         |                                                                           | DATE       | 26-FEB-2023               |

|                |                           |                | Ranger jacket with chest and hand pockets with zipper and snap CF closure |            | CALL OUTS                 |
|----------------|---------------------------|----------------|---------------------------------------------------------------------------|------------|---------------------------|
| TECH PACK TYPE | Technical Designer Test   | STYLE CATEGORY | Outerwear                                                                 | CREATED BY | Emee Mathew               |
| STYLE NUMBER   | TDTWC02                   | SIZE RANGE     | 2XS- 2XL                                                                  | CONTACT    | emee.joe.mathew@gmail.com |
| STYLE NAME     | Lightweight Ranger Jacket | SEASON         |                                                                           | DATE       | 26-FEB-2023               |